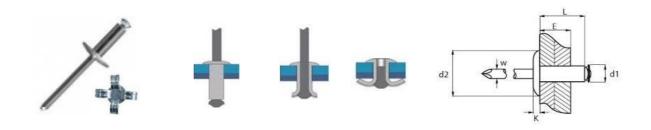

## **Aluminium-Steel Dome Head Large Flange Peel Rivets**

| Aluminium-Steel Dome Head Large Flange Peel Rivets |                   |                |                   |       |      |      |
|----------------------------------------------------|-------------------|----------------|-------------------|-------|------|------|
| <b>d1</b>                                          | Available Lengths | Grip Range - E | <b>Drill Size</b> | d2    | k    | W    |
| 4.0                                                | 8                 | 4.0            | 4.20              | 12.00 | 1.40 | 2.20 |
|                                                    | Up To             | Up To          |                   |       |      |      |
|                                                    | 20                | 16.0           |                   |       |      |      |
| 4.8                                                | 10                | 5.0            | 5.00              | 14.00 | 1.80 | 2.73 |
|                                                    | Up To             | Up To          |                   |       |      |      |
|                                                    | 35                | 30.0           |                   |       |      |      |
| 4.8                                                | 10                | 5.0            | 5.00              | 11.00 | 1.80 | 2.73 |
|                                                    | 21                | 16.0           |                   |       |      |      |

Ideal For Use In Applicationa With Soft Or Low Resistance Materials
Allows For Use In Oversize Holes
Spreads The Load And Clamping Force Over A Wide Area

Material: Body Aluminium Mg 3.5
Mandrel Steel Zinc Plated (CR3)